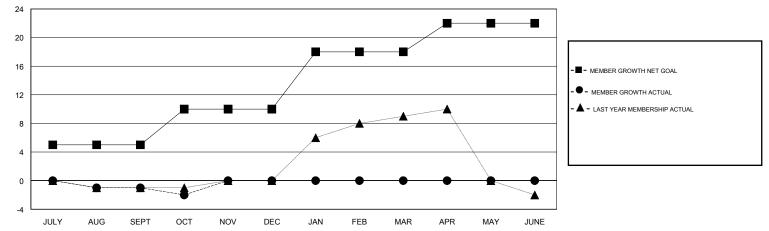

## District 123

Results as of: 10/31/2019

| GMT:                           | LOCATION RUSSIAN FEDERATION |           |               |                             |                           |                         | GMT CA                                             |
|--------------------------------|-----------------------------|-----------|---------------|-----------------------------|---------------------------|-------------------------|----------------------------------------------------|
| Clubs<br>RESULTS FOR 2019-2020 |                             |           |               | Members                     |                           |                         |                                                    |
|                                |                             |           |               | RESULTS FOR 2019-2020       |                           |                         |                                                    |
| QUARTER                        | NEW CLUB GOAL               | NEW CLUBS | DROPPED CLUBS | QUARTER                     | MEMBER GROWTH NET<br>GOAL | MEMBER GROWTH<br>ACTUAL | DROPPED<br>MEMBERS ACTUAL<br>(including transfers) |
| JULY/AUG/SEPT                  | 0                           | 0         | 0             | JULY/AUG/SEPT               | 5                         | 3                       | 4                                                  |
| OCT/NOV/DEC                    | 0                           | 0         | 0             | OCT/NOV/DEC                 | 5                         | 1                       | 2                                                  |
| JAN/FEB/MAR<br>APR/MAY/JUNE    | 0<br>0                      | 0<br>0    | 0<br>0        | JAN/FEB/MAR<br>APR/MAY/JUNE | 8<br>4                    | 0<br>0                  | 0<br>0                                             |